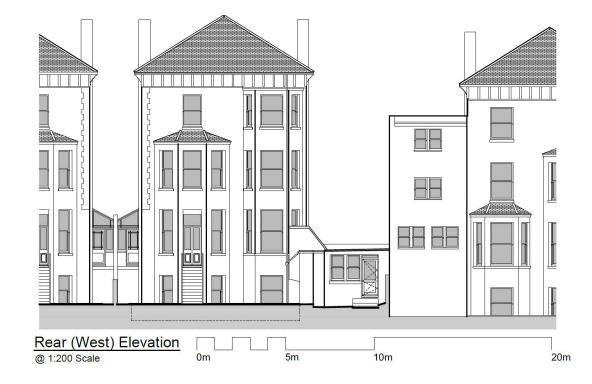

ying reports are printed on recycled paper.

#### ADDENDUM

| ITEM | Page<br>No. |
|------|-------------|
|      |             |

D BH2021/00654 - Ground Floor Flat, 14 Fourth Avenue, Hove - Full 1 - 16 Planning

# **Ground Floor Flat, 14 Fourth Avenue** BH2021/00654



# **Application Description**

 Alteration and conversion of existing garage and kitchen, including single storey side linkway extension, installation of 3no rooflights, and associated alterations.



#### **Location Plan**





D2028-150

### **Aerial photo(s) of site**





## **3D Aerial photo of site**







### Street photo(s) of site





### **Proposed Block Plan**





D2028-150

### **Existing Front Elevation**





D2028- 300

#### **Proposed Front Elevation**





D2028-350(B)

#### **Existing Rear Elevation**





#### **Proposed Rear Elevation**





D2028-350(B)

#### **Site Sections**





D2028-450(A)

### **Existing Site Sections**





D2028-300

#### **Proposed Site Sections**





D2028-350(B)

# **Key Considerations in the Application**

- Design and Appearance
- Impact on Amenities
- Impact on The Avenues conservation area



# **Conclusion and Planning Balance**

- The scheme has been amended, removing many of the issues that caused the initial objections.
- The proposal is considered to have an acceptable impact on the local built environment
- **Recommendation: Approve**