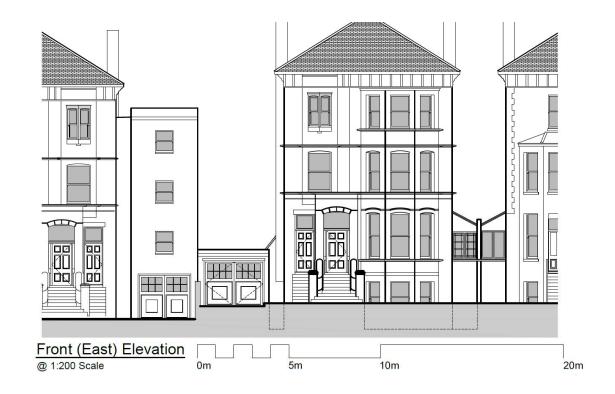

through our meetings app available through ModernGov: iOS/Windows/Android

This agenda and all accompanying reports are printed on recycled paper.

#### ADDENDUM

| ITEM | Page<br>No. |
|------|-------------|
|      |             |

D BH2021/00654 - Ground Floor Flat, 14 Fourth Avenue, Hove - Full 1 - 16 Planning

# **Ground Floor Flat, 14 Fourth Avenue** BH2021/00654



# **Application Description**

 Alteration and conversion of existing garage and kitchen, including single storey side linkway extension, installation of 3no rooflights, and associated alterations.



#### **Location Plan**





D2028-150

### **Aerial photo(s) of site**





## **3D Aerial photo of site**







### Street photo(s) of site





### **Proposed Block Plan**





D2028-150

### **Existing Front Elevation**





D2028- 300

#### **Proposed Front Elevation**





D2028-350(B)

#### **Existing Rear Elevation**





#### **Proposed Rear Elevation**





D2028-350(B)

#### **Site Sections**





D2028-450(A)

### **Existing Site Sections**





D2028-300

#### **Proposed Site Sections**





D2028-350(B)

# **Key Considerations in the Application**

- Design and Appearance
- Impact on Amenities
- Impact on The Avenues conservation area



# **Conclusion and Planning Balance**

- The scheme has been amended, removing many of the issues that caused the initial objections.
- The proposal is considered to have an acceptable impact on the local built environment
- **Recommendation: Approve**