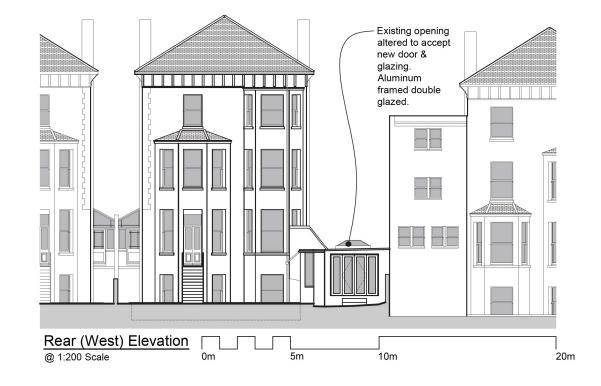

aper.

#### ADDENDUM

| ITEM | Page<br>No. |
|------|-------------|
|      |             |

D BH2021/00654 - Ground Floor Flat, 14 Fourth Avenue, Hove - Full 1 - 16 Planning

# **Ground Floor Flat, 14 Fourth Avenue** BH2021/00654



# **Application Description**

 Alteration and conversion of existing garage and kitchen, including single storey side linkway extension, installation of 3no rooflights, and associated alterations.



#### **Location Plan**





D2028-150

### **Aerial photo(s) of site**





## **3D Aerial photo of site**







### Street photo(s) of site





### **Proposed Block Plan**





D2028-150

### **Existing Front Elevation**





D2028- 300

#### **Proposed Front Elevation**





D2028-350(B)

#### **Existing Rear Elevation**





#### **Proposed Rear Elevation**





D2028-350(B)

#### **Site Sections**





D2028-450(A)

### **Existing Site Sections**





D2028-300

#### **Proposed Site Sections**





D2028-350(B)

# **Key Considerations in the Application**

- Design and Appearance
- Impact on Amenities
- Impact on The Avenues conservation area



# **Conclusion and Planning Balance**

- The scheme has been amended, removing many of the issues that caused the initial objections.
- The proposal is considered to have an acceptable impact on the local built environment
- **Recommendation: Approve**