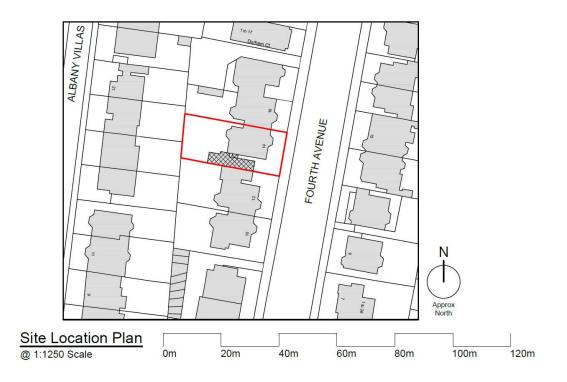

and minutes are published on the council's website <u>www.brighton-hove.gov.uk</u>. Agendas are available to view five working days prior to the meeting date.

Electronic agendas can also be accessed through our meetings app available through ModernGov: iOS/Windows/Android

This agenda and all accompanying reports are printed on recycled paper.

#### ADDENDUM

| ITEM | Page<br>No. |
|------|-------------|
|      |             |

D BH2021/00654 - Ground Floor Flat, 14 Fourth Avenue, Hove - Full 1 - 16 Planning

# **Ground Floor Flat, 14 Fourth Avenue** BH2021/00654



# **Application Description**

 Alteration and conversion of existing garage and kitchen, including single storey side linkway extension, installation of 3no rooflights, and associated alterations.



#### **Location Plan**





D2028-150

### **Aerial photo(s) of site**





## **3D Aerial photo of site**







### Street photo(s) of site





### **Proposed Block Plan**





D2028-150

### **Existing Front Elevation**





D2028- 300

#### **Proposed Front Elevation**





D2028-350(B)

#### **Existing Rear Elevation**





#### **Proposed Rear Elevation**





D2028-350(B)

#### **Site Sections**





D2028-450(A)

### **Existing Site Sections**





D2028-300

#### **Proposed Site Sections**





D2028-350(B)

# **Key Considerations in the Application**

- Design and Appearance
- Impact on Amenities
- Impact on The Avenues conservation area



# **Conclusion and Planning Balance**

- The scheme has been amended, removing many of the issues that caused the initial objections.
- The proposal is considered t