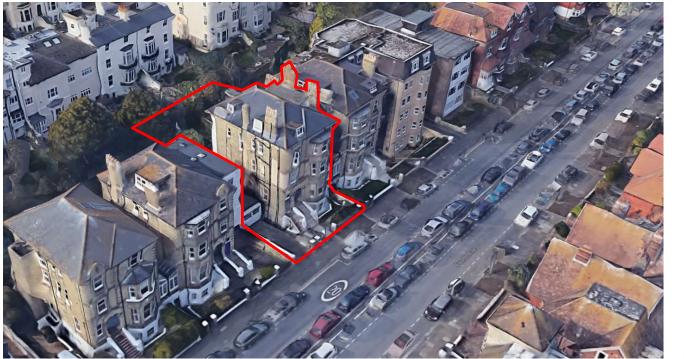

Agendas are available to view five working days prior to the meeting date.

Electronic agendas can also be accessed through our meetings app available through ModernGov: iOS/Windows/Android

This agenda and all accompanying reports are printed on recycled paper.

#### ADDENDUM

| ITEM | Page<br>No. |
|------|-------------|
|      |             |

D BH2021/00654 - Ground Floor Flat, 14 Fourth Avenue, Hove - Full 1 - 16 Planning

# **Ground Floor Flat, 14 Fourth Avenue** BH2021/00654



# **Application Description**

 Alteration and conversion of existing garage and kitchen, including single storey side linkway extension, installation of 3no rooflights, and associated alterations.



#### **Location Plan**





D2028-150

### **Aerial photo(s) of site**





## **3D Aerial photo of site**







### Street photo(s) of site





### **Proposed Block Plan**





D2028-150

### **Existing Front Elevation**





D2028- 300

#### **Proposed Front Elevation**





D2028-350(B)

#### **Existing Rear Elevation**





#### **Proposed Rear Elevation**





D2028-350(B)

#### **Site Sections**





D2028-450(A)

### **Existing Site Sections**





D2028-300

#### **Proposed Site Sections**





D2028-350(B)

# **Key Considerations in the Application**

- Design and Appearance
- Impact on Amenities
- Impact on The Avenues conservation area



# **Conclusion and Planning Balance**

- The scheme has been amended, removing many of the issues that caused the initial objections.
- The proposal is considered to have an acceptable impact on the local built environment
- **Recommendation: Appro