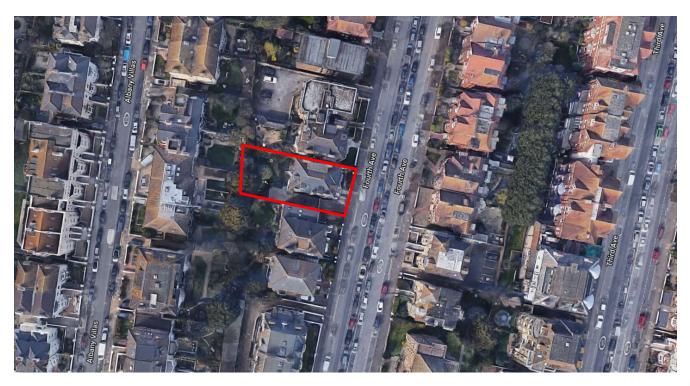

ite <u>www.brighton-hove.gov.uk</u>. Agendas are available to view five working days prior to the meeting date.

Electronic agendas can also be accessed through our meetings app available through ModernGov: iOS/Windows/Android

This agenda and all accompanying reports are printed on recycled paper.

#### ADDENDUM

| ITEM | Page<br>No. |
|------|-------------|
|      |             |

D BH2021/00654 - Ground Floor Flat, 14 Fourth Avenue, Hove - Full 1 - 16 Planning

# **Ground Floor Flat, 14 Fourth Avenue** BH2021/00654



# **Application Description**

 Alteration and conversion of existing garage and kitchen, including single storey side linkway extension, installation of 3no rooflights, and associated alterations.



#### **Location Plan**





D2028-150

### **Aerial photo(s) of site**





## **3D Aerial photo of site**







### Street photo(s) of site





### **Proposed Block Plan**





D2028-150

### **Existing Front Elevation**





D2028- 300

#### **Proposed Front Elevation**





D2028-350(B)

#### **Existing Rear Elevation**





#### **Proposed Rear Elevation**





D2028-350(B)

#### **Site Sections**





D2028-450(A)

### **Existing Site Sections**





D2028-300

#### **Proposed Site Sections**





D2028-350(B)

# **Key Considerations in the Application**

- Design and Appearance
- Impact on Amenities
- Impact on The Avenues conservation area



# **Conclusion and Planning Balance**

- The scheme has been amended, removing many of the issues that caused the initial objections.
- The proposal is considered to have an acceptable impact on the local built e