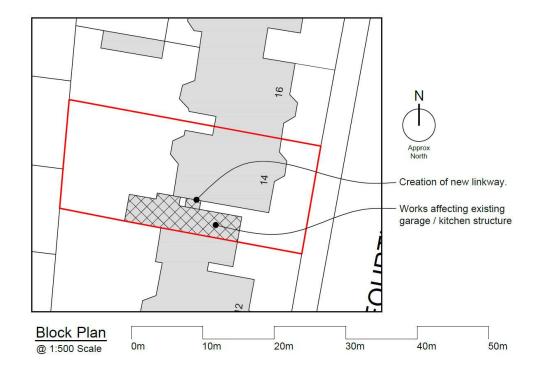

g date.

Electronic agendas can also be accessed through our meetings app available through ModernGov: iOS/Windows/Android

This agenda and all accompanying reports are printed on recycled paper.

#### ADDENDUM

| ITEM | Page<br>No. |
|------|-------------|
|      |             |

D BH2021/00654 - Ground Floor Flat, 14 Fourth Avenue, Hove - Full 1 - 16 Planning

# **Ground Floor Flat, 14 Fourth Avenue** BH2021/00654



# **Application Description**

 Alteration and conversion of existing garage and kitchen, including single storey side linkway extension, installation of 3no rooflights, and associated alterations.



#### **Location Plan**





D2028-150

### **Aerial photo(s) of site**





## **3D Aerial photo of site**







### Street photo(s) of site





### **Proposed Block Plan**





D2028-150

### **Existing Front Elevation**





D2028- 300

#### **Proposed Front Elevation**





D2028-350(B)

#### **Existing Rear Elevation**





#### **Proposed Rear Elevation**





D2028-350(B)

#### **Site Sections**





D2028-450(A)

### **Existing Site Sections**





D2028-300

#### **Proposed Site Sections**





D2028-350(B)

# **Key Considerations in the Application**

- Design and Appearance
- Impact on Amenities
- Impact on The Avenues conservation area



# **Conclusion and Planning Balance**

- The scheme has been amended, removing many of the issues that caused the initial objections.
- The proposal is considered to have an acceptable impact on the local built environment
- **Recommendation: Approve**