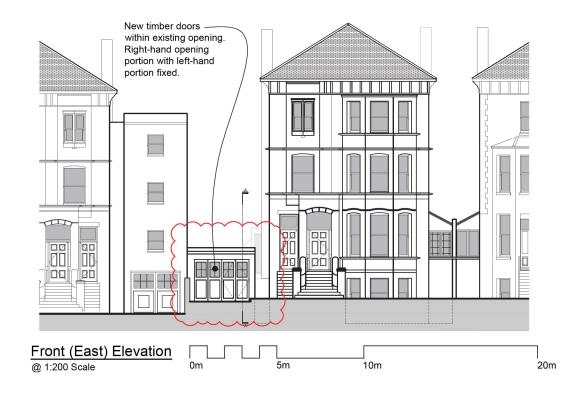

v: iOS/Windows/Android

This agenda and all accompanying reports are printed on recycled paper.

#### ADDENDUM

| ITEM | Page<br>No. |
|------|-------------|
|      |             |

D BH2021/00654 - Ground Floor Flat, 14 Fourth Avenue, Hove - Full 1 - 16 Planning

# **Ground Floor Flat, 14 Fourth Avenue** BH2021/00654



# **Application Description**

 Alteration and conversion of existing garage and kitchen, including single storey side linkway extension, installation of 3no rooflights, and associated alterations.



#### **Location Plan**





D2028-150

### **Aerial photo(s) of site**





## **3D Aerial photo of site**







### Street photo(s) of site





### **Proposed Block Plan**





D2028-150

### **Existing Front Elevation**





D2028- 300

#### **Proposed Front Elevation**





D2028-350(B)

#### **Existing Rear Elevation**





#### **Proposed Rear Elevation**





D2028-350(B)

#### **Site Sections**





D2028-450(A)

### **Existing Site Sections**





D2028-300

#### **Proposed Site Sections**





D2028-350(B)

# **Key Considerations in the Application**

- Design and Appearance
- Impact on Amenities
- Impact on The Avenues conservation area



# **Conclusion and Planning Balance**

- The scheme has been amended, removing many of the issues that caused the initial objections.
- The proposal is considered to have an acceptable impact on the local built environment
- **Recommendation: Approve**